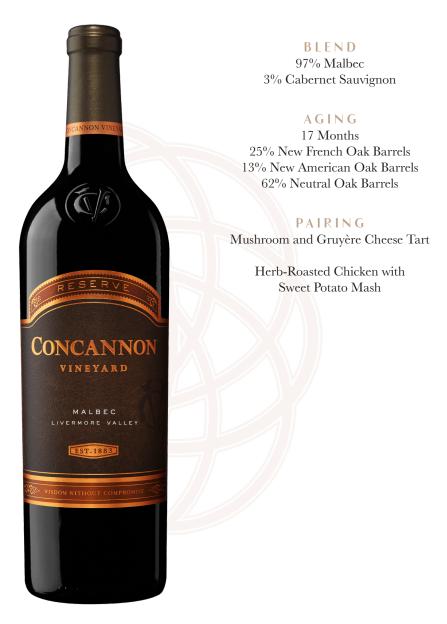

# RESERVE

## 2021 MALBEC LIVERMORE VALLEY

ALC. 13.4% | TA 5.9 | PH 3.69 | CASES 168