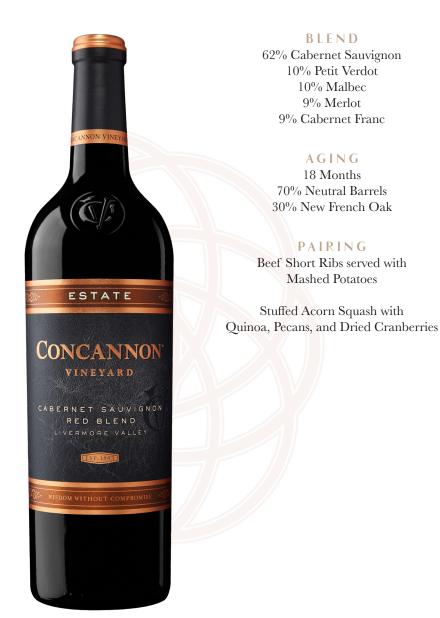

# CONCANNON®

VINEYARD

## ESTATE

# 2021 RED BLEND

LIVERMORE VALLEY

ALC. 13.9% | TA 6.1 | PH 3.69 | CASES 75